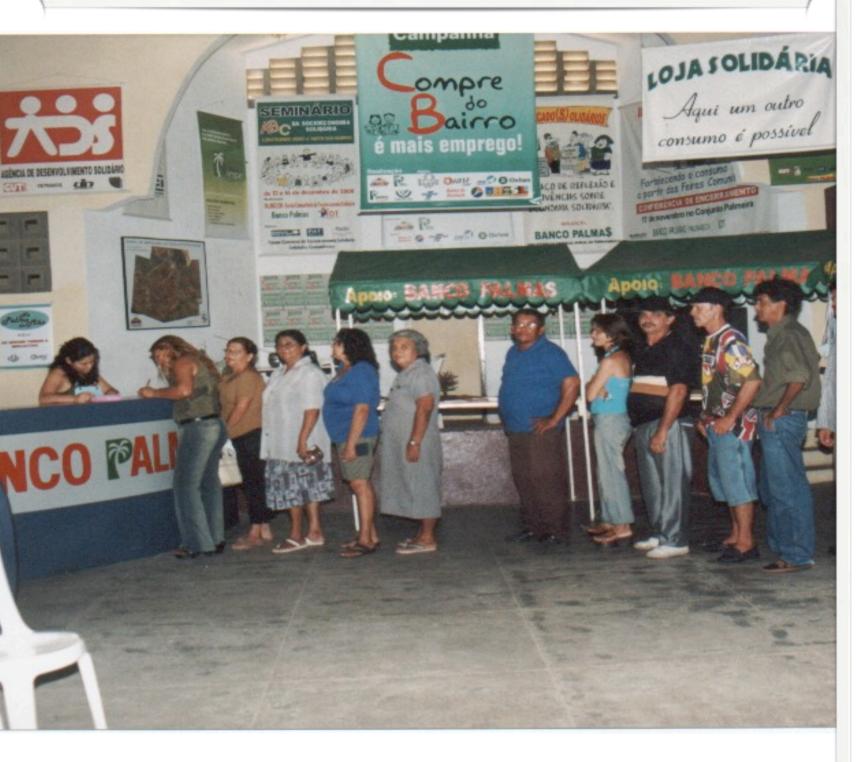

OBS.: Onde esta a logo preta será o selo Holografico, o selo é um pouco maior por causa do clichê.

5% of incitative discount for customers paying in local currency.

The banknotes are perfectly secure.

Community bank counters

A permanent animation, mobilization and sensitization of the communities (popular campaigns, shows) in order to create an individual and collective culture for intervention, invention and autonomy out of financial, economic and social matters.

Co-operatives incubated by the Palmas Bank

Spaces for capacitation/training, social programs of accompaniment, interdependent markets and shops.

To mobilize & to sensitize..

To mobilize & to sensitize...