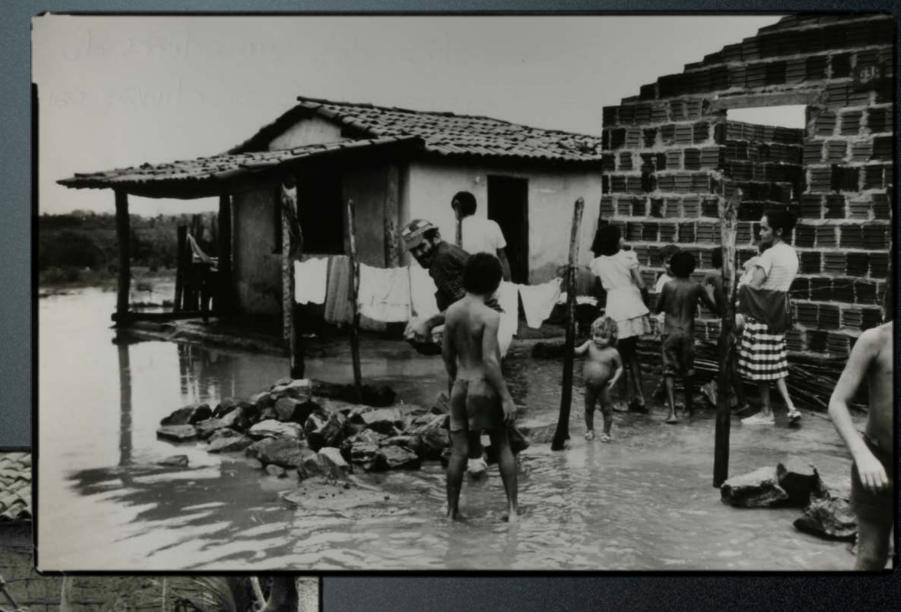

## The 70's & 80's

Exile, organisation, communication & struggles

A context of extreme poverty..

..degraded sanitarian and environnemental living conditions..

Essas pessnas foran

Moradores do Palmeiras foram ao Cambeba, onde pleitearam o Sanear

Fortaleza do povo

Palmeiras enfeixa problemas iguais aos de favela

ema de Capron purque esto podem actor com as despo reciones o diquido das cacimbas, su quando tiem, dos

tudarises. O desenteresse dos governuotes para com as feculdades de população de bassa renda amença a única

#### Falta dágua é o maior problema do Palmeiras

Iniciadcurso n

Homenagem ao Gen.

..in order to get heard!

Eu li o atestado de óbito da pequena Marile 2 te, informando que ela morreu de desnutrição v bairro, muita morte de fome.

Eu vi o Antônio morrer afogado em um buraco cheio d'água por que não existe saneamento básico no Conjunto.

Eu vi casas desabando, ruas alagadas, crianças andando em cima de fezes; eu vi a morte sorrindo em cada esquina. Vi tantas outras coisas... q Eu vi Ana Neide, assistente social, funcionária pública, amiga, guerreira, dedicada ao trabalho na periferia, ficar doente e mendigar favores àt O Palmeiro de saúde do País.