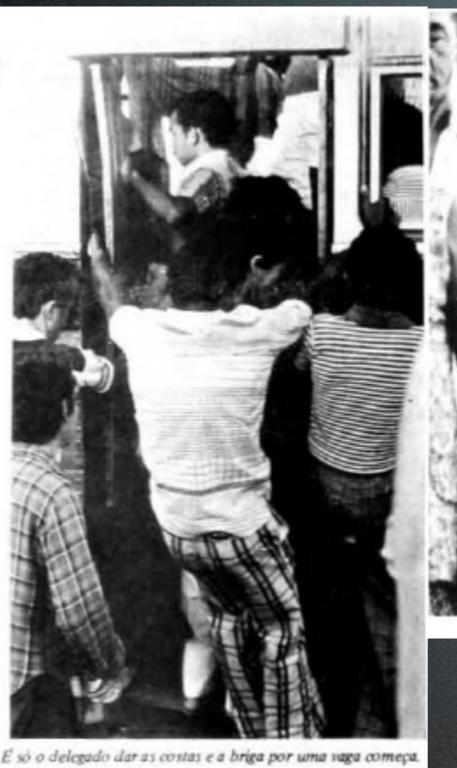

#### Golbery recebe extrema-unção

Cansados de esperar que a Cagece proceda às ligações d'água no Conjunio Polmeiras, os moradores decidi-ram faser uma manifestação. E foram em passenta até à sede da empresa para demarciar — Página 3 Estado de emergência

#### Falta dágua é o maior problema do Palmeiras

Iniciadcurso n

Homenagem ao Gen.

..in order to get heard!