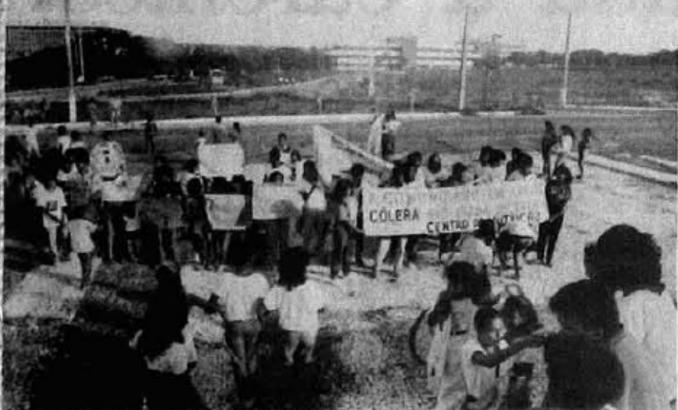

#### Golbery recebe extrema-unção

Cansados de esperar que a Cagece proceda às ligações d'água no Conjunio Polmeiras, os moradores decidi-ram faser uma manifestação. E foram em passenta até à sede da empresa para demarciar — Página 3 Estado de emergência

#### Falta dágua é o maior problema do Palmeiras

Iniciadcurso n

Homenagem ao Gen.

..in order to get heard!