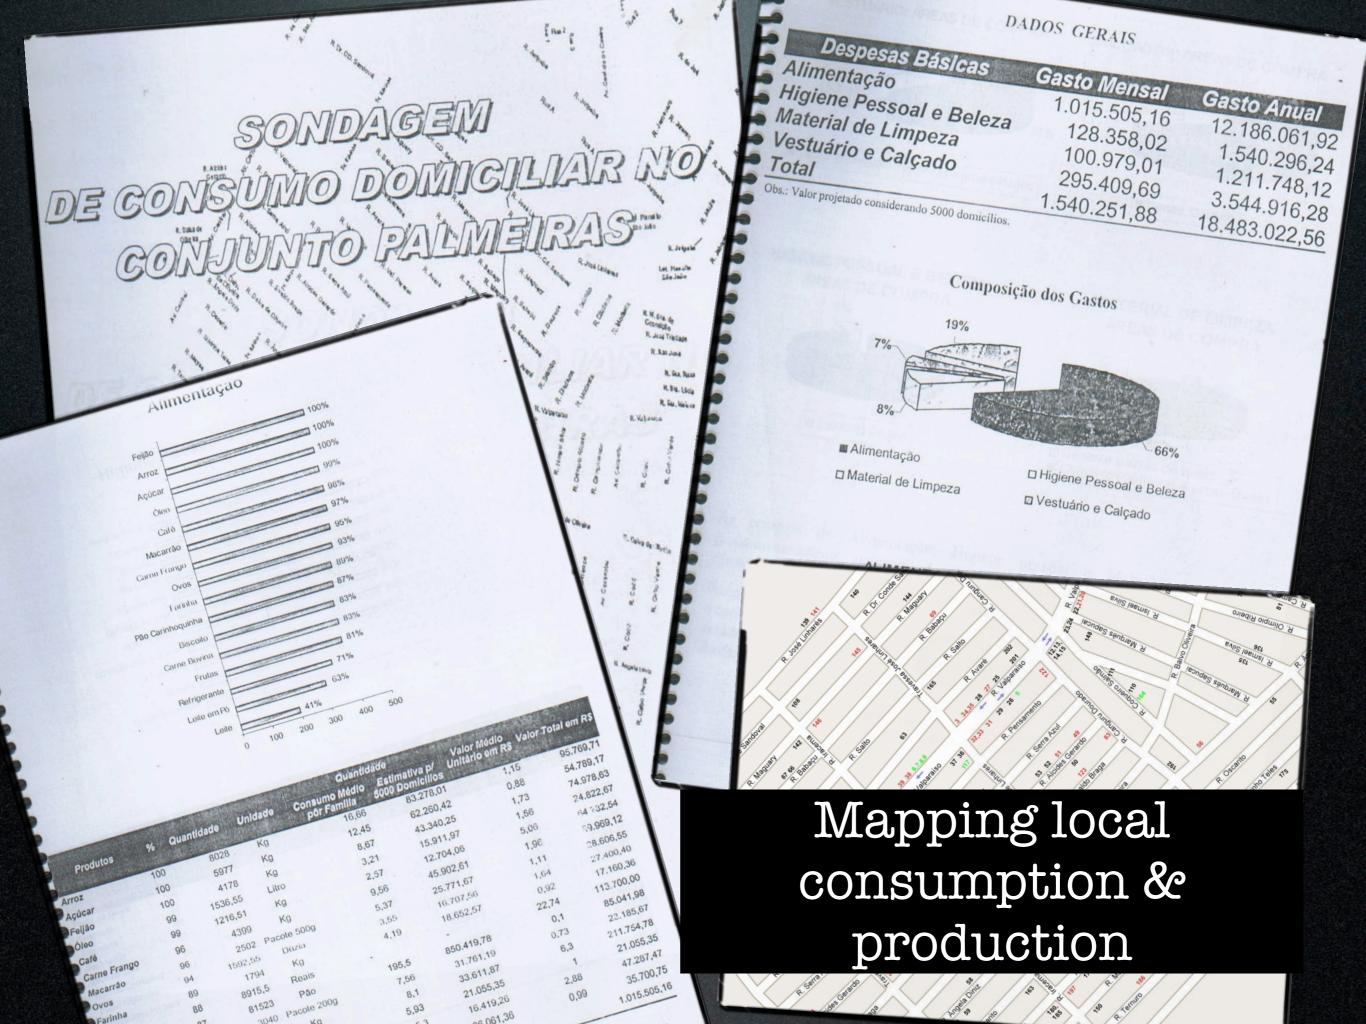

#### Methods and tools for strategic planning

- ▶ a cartography of the local production and consumption,
- a local & circulating social currency,
- permanent innovation & animation, mobilization and sensitization (awareness raising/social communication) of the community,
- ▶ plural partnerships (gathering the stakeholders/ nourishing & oxygenating communities' views & living conditions) for hybridization of resources and greater community resilience.

## Consumption cartography - Conjunto Palmeiras 2011 Maintenance products

#### MAPA DO CONSUMO DO PALMEIRAS 2011

#### MATERIAL DE LIMPEZA

| Material de Limpeza           | Consumo<br>Médio por<br>Família | Consumo<br>Total no<br>Bairro | Preço<br>em Reais | Gasto no Bairro para 8.000<br>Famílias |
|-------------------------------|---------------------------------|-------------------------------|-------------------|----------------------------------------|
| 1 - Sabão em Pó ( <b>Kg</b> ) | 2,24                            | 17.952                        | 3,25              | R\$ 58.344,00                          |
| 2 - Sabão em Barra (200g)     | 6,47                            | 51.744                        | 0,90              | R\$ 46.569,60                          |
| 3 - Água Sanitária (Litro)    | 2,83                            | 22.656                        | 1,55              | R\$ 35.116,80                          |
| 4 - Detergente (Litro)        | 2,45                            | 19.616                        | 1,10              | R\$ 21.577,60                          |
| 5 - Desinfetante (Litro)      | 2,78                            | 22.240                        | 2,40              | R\$ 53.376,00                          |
| 6 - Amaciante (Litro)         | 1,56                            | 12.448                        | 1,30              | R\$ 16.182,40                          |
| 7 - Lustra Móveis             | 0,49                            | 3.936                         | 3,45              | R\$ 13.579,20                          |
| 8 - Cera                      | 0,15                            | 1.184                         | 3,15              | R\$ 3.729,60                           |
| 9 - Bombril (Unidade)         | 11,97                           | 95.776                        | 0,15              | R\$ 14.366,40                          |
| 10 - Esponja (Unidade)        | 3,16                            | 25.280                        | 0,35              | R\$ 8.848,00                           |
| 11 - Vassoura (Unidade)       | 1,66                            | 13.280                        | 7,00              | R\$ 92.960,00                          |
|                               |                                 | TOTAL                         |                   | R\$ 364.649,60                         |

## Consumption cartography - Conjunto Palmeiras 2011 Total

| TOTAL GERAL              | MÊS              | ANO               |
|--------------------------|------------------|-------------------|
| ALIMENTAÇÃO              | R\$ 4.529.716,48 | R\$ 54.356.597,76 |
| HIGIENE PESSOAL E BELEZA | R\$ 756.939,20   | R\$ 9.083.270,40  |
| MATERIAL DE LIMPEZA      | R\$ 364.649,60   | R\$ 4.375.795,20  |
| TOTAL GERAL              | R\$ 5.651.305,28 | R\$ 67.815.663,36 |