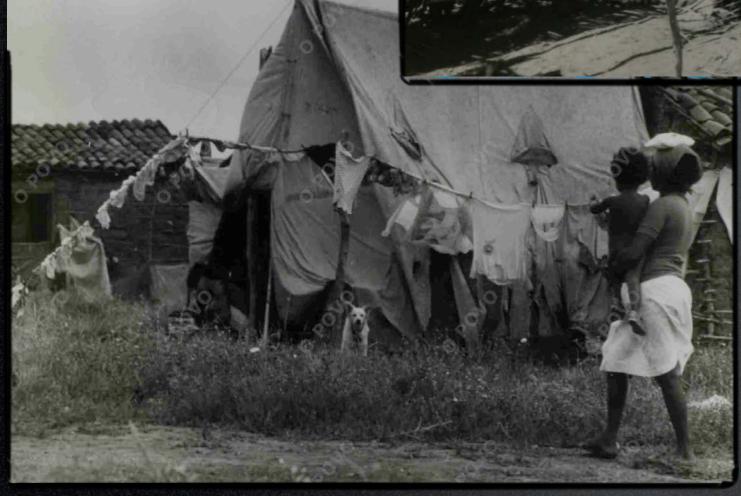

## The 70's & 80's

Exile, organisation, communication & struggles

A context of extreme poverty..

..degraded sanitarian and environnemental living conditions..

Essas pessnas foran

Moradores do Palmeiras foram ao Cambeba, onde pleitearam o Sanear

Fortaleza do povo

Palmeiras enfeixa problemas iguais aos de favela

ema de Capron purque esto podem actor com as despo reciones o diquido das cacimbas, su quando tiem, dos

tudarises. O desenteresse dos governuotes para com as feculdades de população de bassa renda amença a única