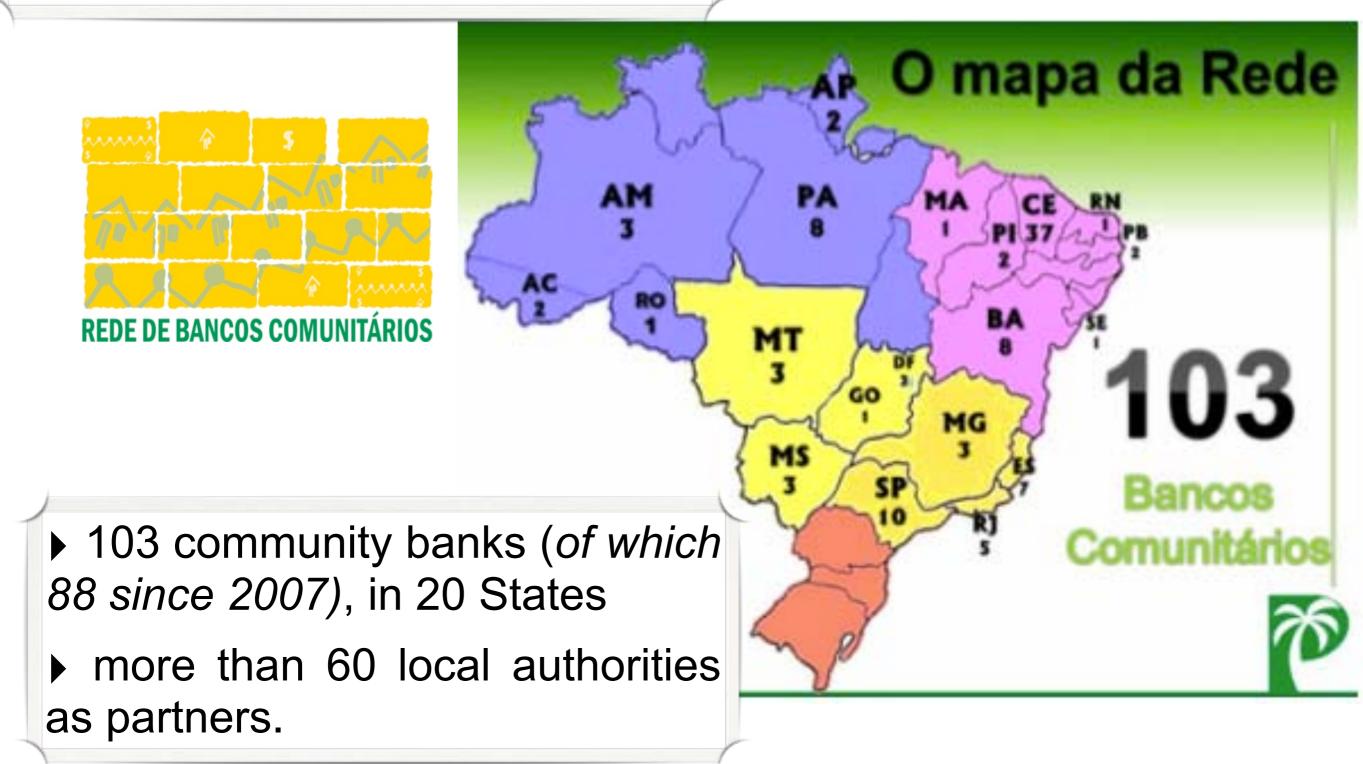

### A brazilian Community Development Banks Network

#### 103 CDB created in Brazil since 1998

98% of the people interviewed affirm that the Palmas Bank contributed to the development of the district

90% affirm that the Palmas Bank contributed to the improvement of the living conditions of the district