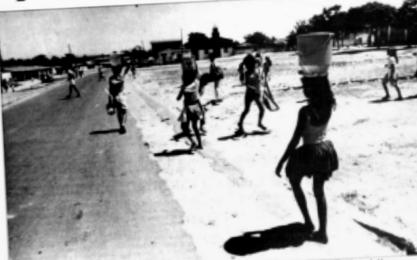

Fortaleza do povo

Palmeiras enfeixa problemas iguais aos de favela

ema de Capron purque esto podem actor com as despo reciones o diquido das cacimbas, su quando tiem, dos

tudarises. O desenteresse dos governuotes para com as feculdades de população de bassa renda amença a única

#### Falta dágua é o maior problema do Palmeiras

Iniciadcurso n

Homenagem ao Gen.

..in order to get heard!