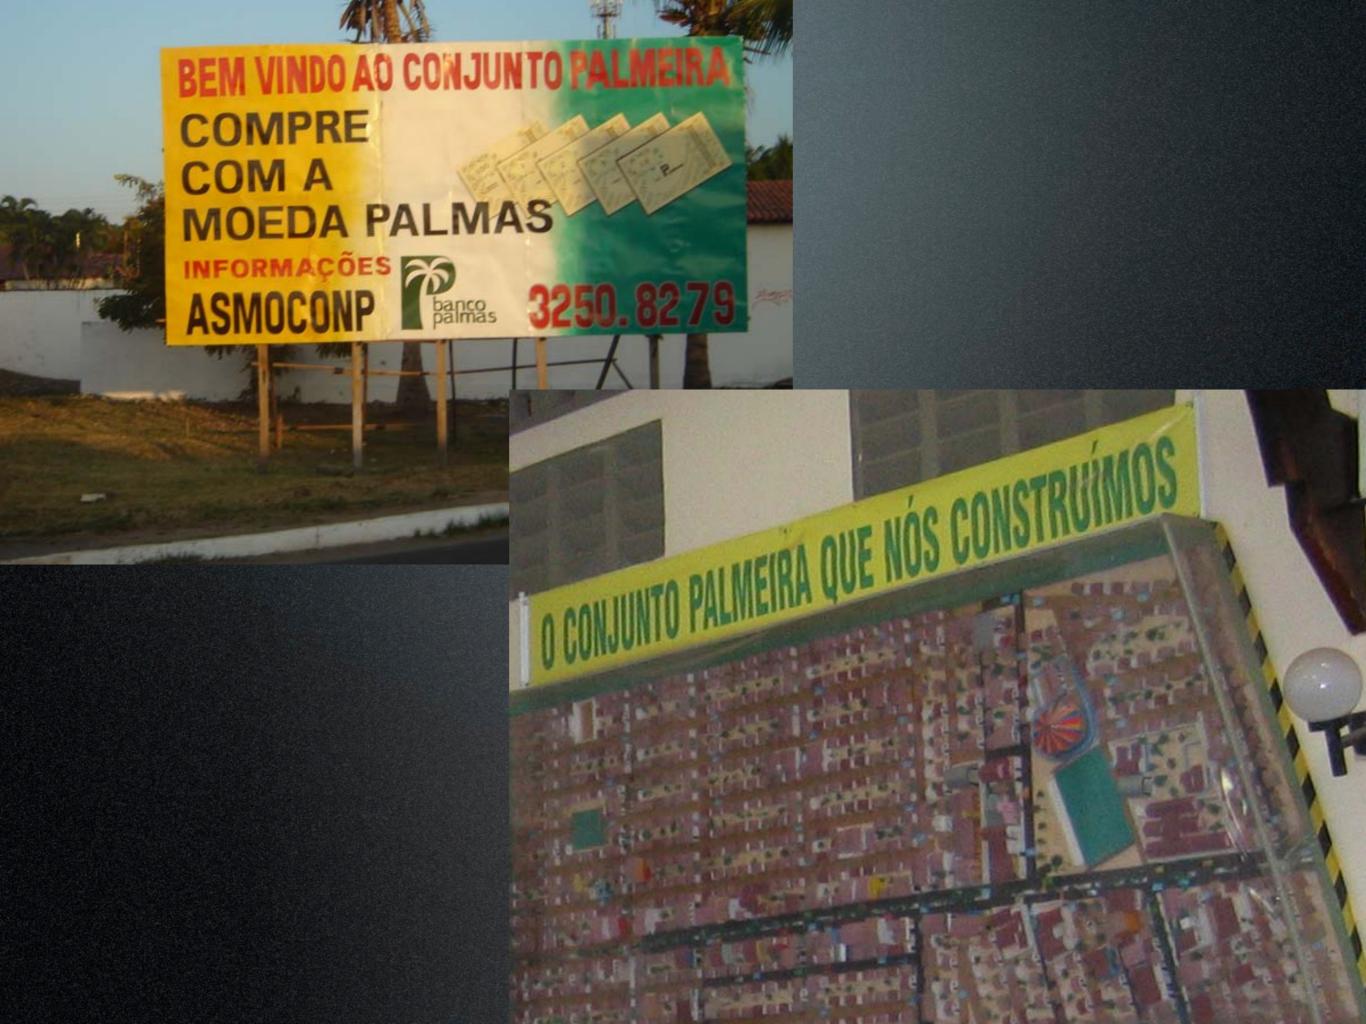

#### 1998 – Creation of the Palmas Bank

in the Conjunto Palmeiras, a district of Fortaleza - State of Ceara - Brazil

#### Principal characteristics

- 1 It is the community itself who decides to create a bank and who becomes its manager and owner;
- 2 The community bank always acts with a credit line in national currency - reais - (for production) and another credit line in social currency (for production and consumption);