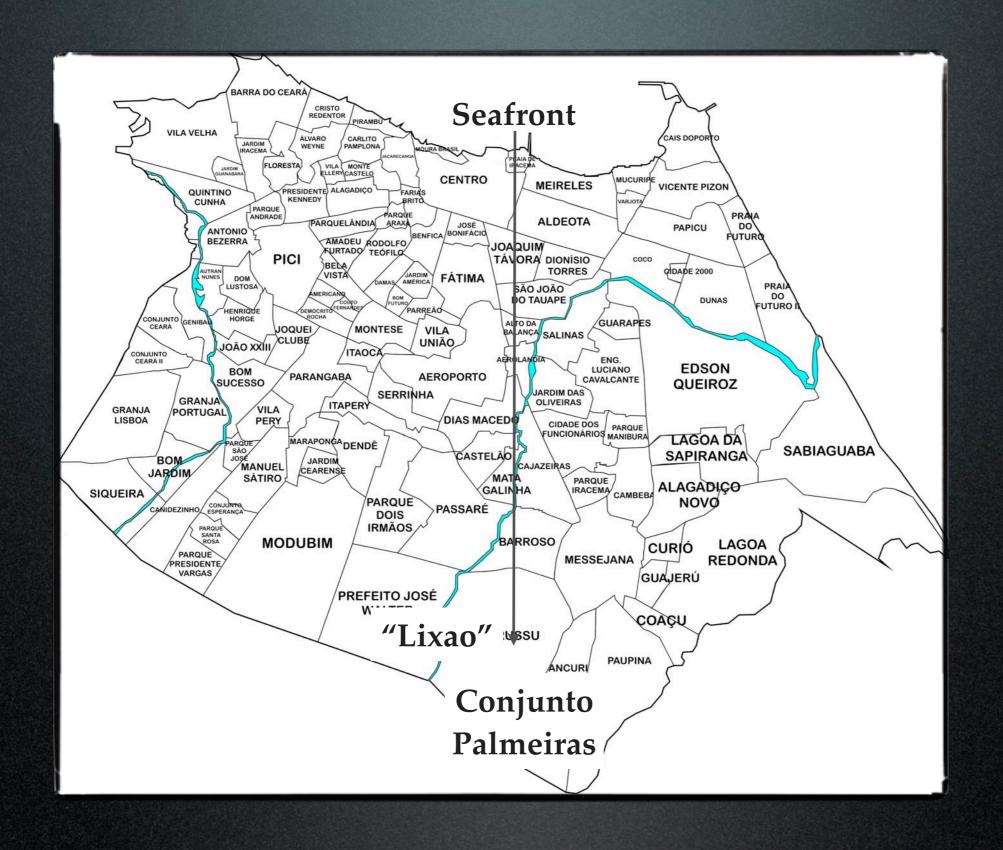

#### - DADOS GERAIS -

- LOCALIZAÇÃO GEOGRÁFICA: Localizado na cidade de Fortaleza, distante 22 km do Centro Comercial. Pertence ao Estado do Ceará-Brasil.
- SUPERFÍCIE: 180 ha (cento e oitenta hectares)
- POPULAÇÃO: 40.000 (quarenta mil) habitantes.

houve luta pela energia elétrica.

rar o transporte, a água, a luz e o calçamento das t

- ORIGEM DOS MORADORES: Desabrigados de enchentes e famíli desapropriadas de outras favelas.
- Terreno loteado pela Prefeitura e espontaneamente construído. A favela é de responsabilidade da FUNDAÇÃO DO SERVIÇO SOC DE FORTALEZA (FSSF).
- SITUAÇÃO ECONÔMICA: 60% da população desempregada. Pred na a economia informal, biscateiros a nelos, serventes e outras p

lação analfabeta.

uma infra-estrutura ão possuem esgotos

pio: 2 Escolas, 1 Do Estado