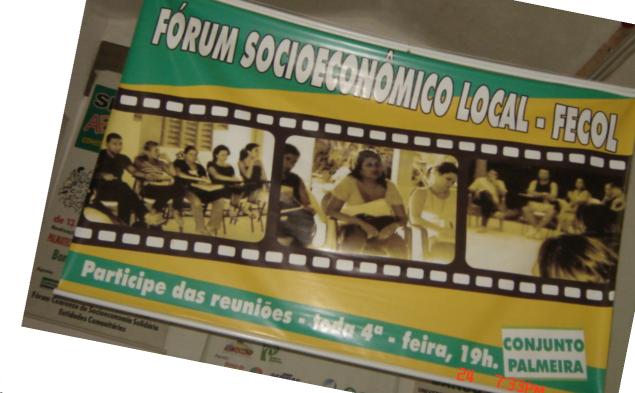

## The Local Economic Forum (FECOL)

This is a space of articulation of civil society,

created by the organized groups of Conjunto Palmeiras

aiming at promoting the endogenous development of the community

through dialogue and proposals on both eco-social & cultural issues.

It exerts social control on the community bank.