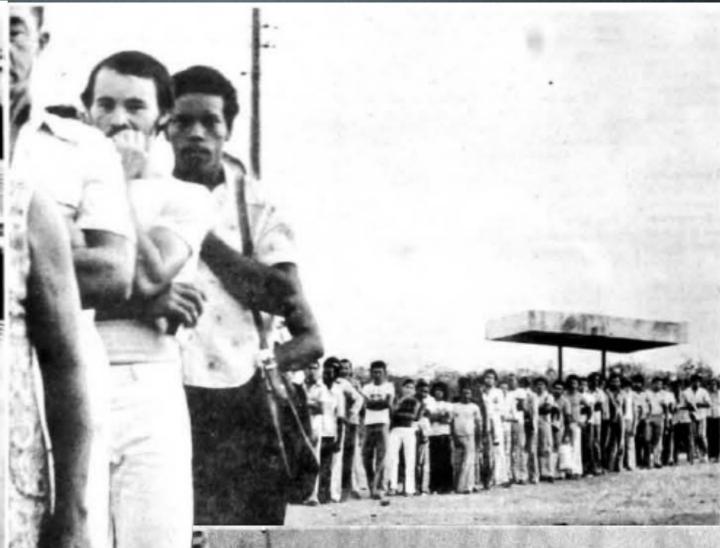

#### LANÇAMENTO DO MOVIMENTO "OLHA NÓS AQUI... DE NOVO" - 1990

MOVIMENTO UNIFICADO DOS GRUPOS ORGANIZADOS DO CONJUNTO PALMEIRA

\* PADRE CHICO: "No dia 17 de fevereiro é lançado o movimento Olha Nós Aqui... de Novo! Era uma tentativa de fortalecer a luta, unificando todas as organizações comunitárias do Conjunto Palmeira."

\* D. SOCORRO: "Foi o movimento Olha Nós Aqui... de Novo! quem organizou a luta pelos transportes coletivos. Fizemos abaixo-assinado,

No dia 23 de abril - a grande vitória - A CTC (Companhia de Transportes Coletivos - Prefeitura) começa a co-explorar a linha do Palmeira, Ao mesmo tempo é festejada a conquista da energia elétrica para a área de ocupação do Aldaci Barbosa.