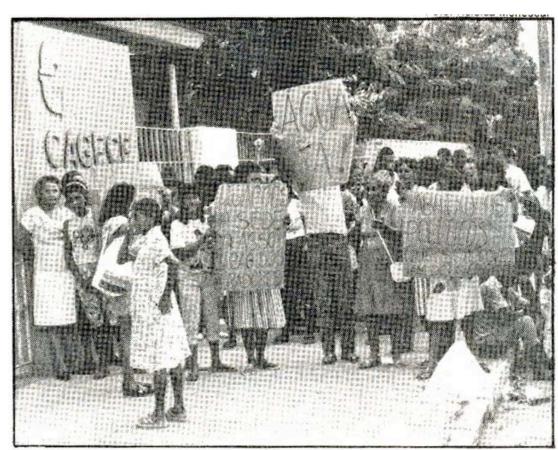

#### Congresso debate privatização das telecomunicações

perário padrão será escolhido amanhã no Ses

Moradores do Palmeira vão à Cagece Cobrar agilização na ligação d'água A empresa culpa o Plano Bresser por sustar recursos no valor de CeS 23 milhões

#### Golbery recebe extrema-unção

Cansados de esperar que a Cagece proceda às ligações d'água no Conjunio Polmeiras, os moradores decidi-ram faser uma manifestação. E foram em passenta até à sede da empresa para demarciar — Página 3 Estado de emergência