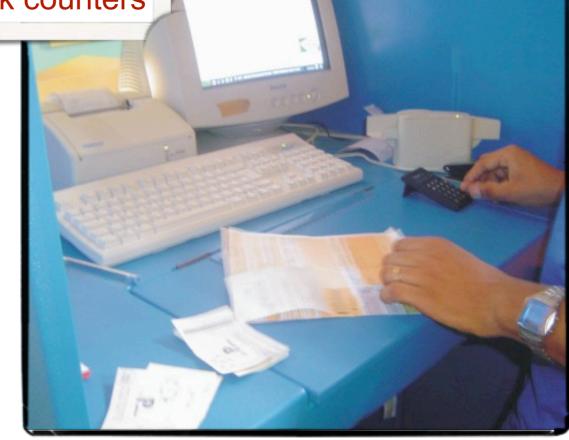

OBS.: Onde esta a logo preta será o selo Holografico, o selo é um pouco maior por causa do clichê.

5% of incitative discount for customers paying in local currency.

The banknotes are perfectly secure.

Community bank counters