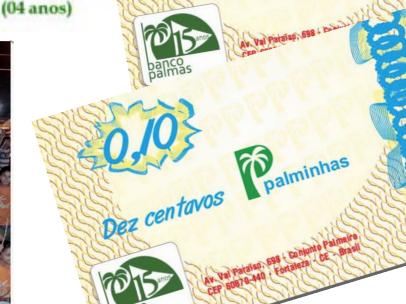

OBS.: Onde esta a logo preta será o selo Holografico, o selo é um pouco maior por causa do clichê.

5% of incitative discount for customers paying in local currency.

The banknotes are perfectly secure.

Community bank counters