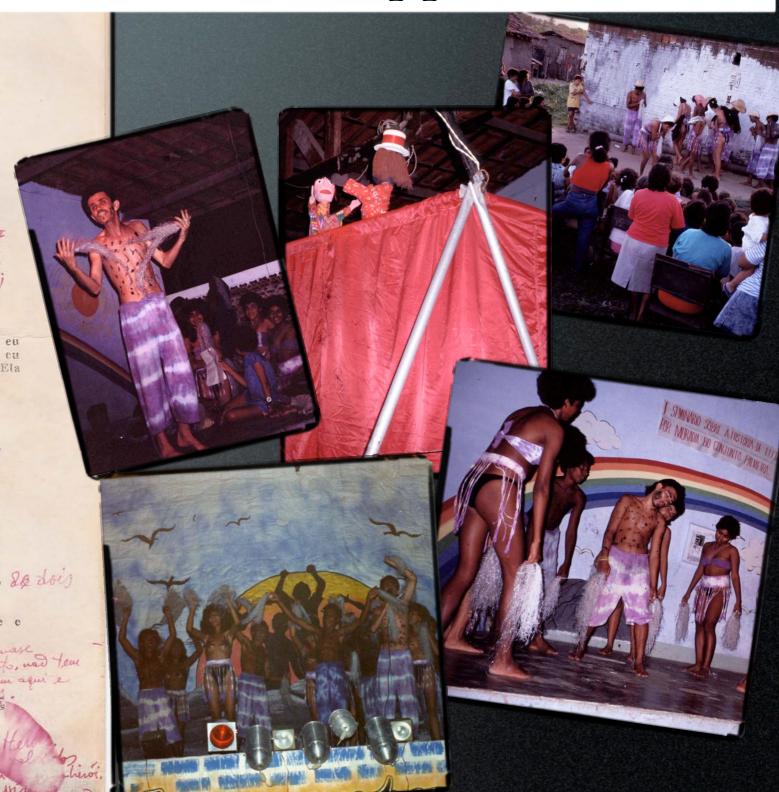

### ..exploring new ways of communication: Augusto Boal's Theater of the Oppressed

Teatro é arte Teatro é vida Teatro é alegria

Teatro é tudo aquilo se passa no nosso dia-a dia

Todos: Viva o teatro

(sentados)

(Todos entram correndo, sujam o palco generalizadamente) Tumulto, fundo musical de morte, destruição, algazarra.) Fumaça- Pisca-Pis#ca

Entra a sujeira. Fumaça, pisca-pisca.

Bicho I Ahhh. Que delícia. Está do jeito que eu gosto. Tudo muito sujo. É aqui que eu colocar mus ovos e minhas fezes. Banelas destampadas, aguas sujas, Von me reproduzir. Von contaminar tudo. Vejam essas verduras. e Frutas tudo jogado em cima da mesa. Cocô, cocô no quintal... ossas estouradas; Esgoto a céu aberto; Ruas alagadas. Vou contaminar tudinho. Vou dominar o Conjunto Palmeira. Eu sou poderoso. E as criancinhas eu vou destruir. Vou matar muito gente.

(Vozes no fundo do palco: uma voz de homem bêbado cantando: eu só quero é ser feliz, tomar uma cachacinha na favela onde eu nascí. A mulher vem arrastando o homem. Todos estão sujos. Ela traz uma mochila nas costas. Ele traz uma garrafa.)

Felismina: Te ajeita aí homem. Vai te sentando que pra ver se tu num cai. -(Ele da uma cheiro nas axilas da mulher)

Adalberto (gesticula e diz) vige mulher tu ta cum um sufaco azedo que não tem quem apuente.

Filismina: Suvaço azção é tua mãe homem, isso é a cachaça que tu bebeu.

Adalberto Ainda bem mulher que eu tomei umas dose, se não eu não aguentava esse teu bafo. Vou tomar um banho que é preu ficar cheiroso... (se aproxima da mulher e pega um fora) Bota a janta mulher que eu to com uma fome da molésto.

Filismina: Janta? Pegar duas bananas come com esse resto de baião 20 dois Adalberto, que E só o que tem.

(O homem vai comendo com a mão, a mulher senta ao redor dele e come também).

tilismum: (55 mal dizendo) 1550 man a vida. A gente fa man tem quare o que comer, vive mua sepura deones, som sama mento, nan tem carro de firo, mas tem escoto. Pem agua tim hetaela tem agua e tu ajuda lut dega messes començos? 50 es capos.

Limpando o Sete: Grupo Flores do Lixo/Cagece/VBA/Escola. Marieta.Cals

Paulos Paproco de Bus com SOM & Masks 26 de Sauch Aparelle o Zé de Saucer fontogiale de Sus 16 de Saucer fontogiale de Sus 16 de servicio de Sus 16 de servicio de Sus 16 de servicio de ser