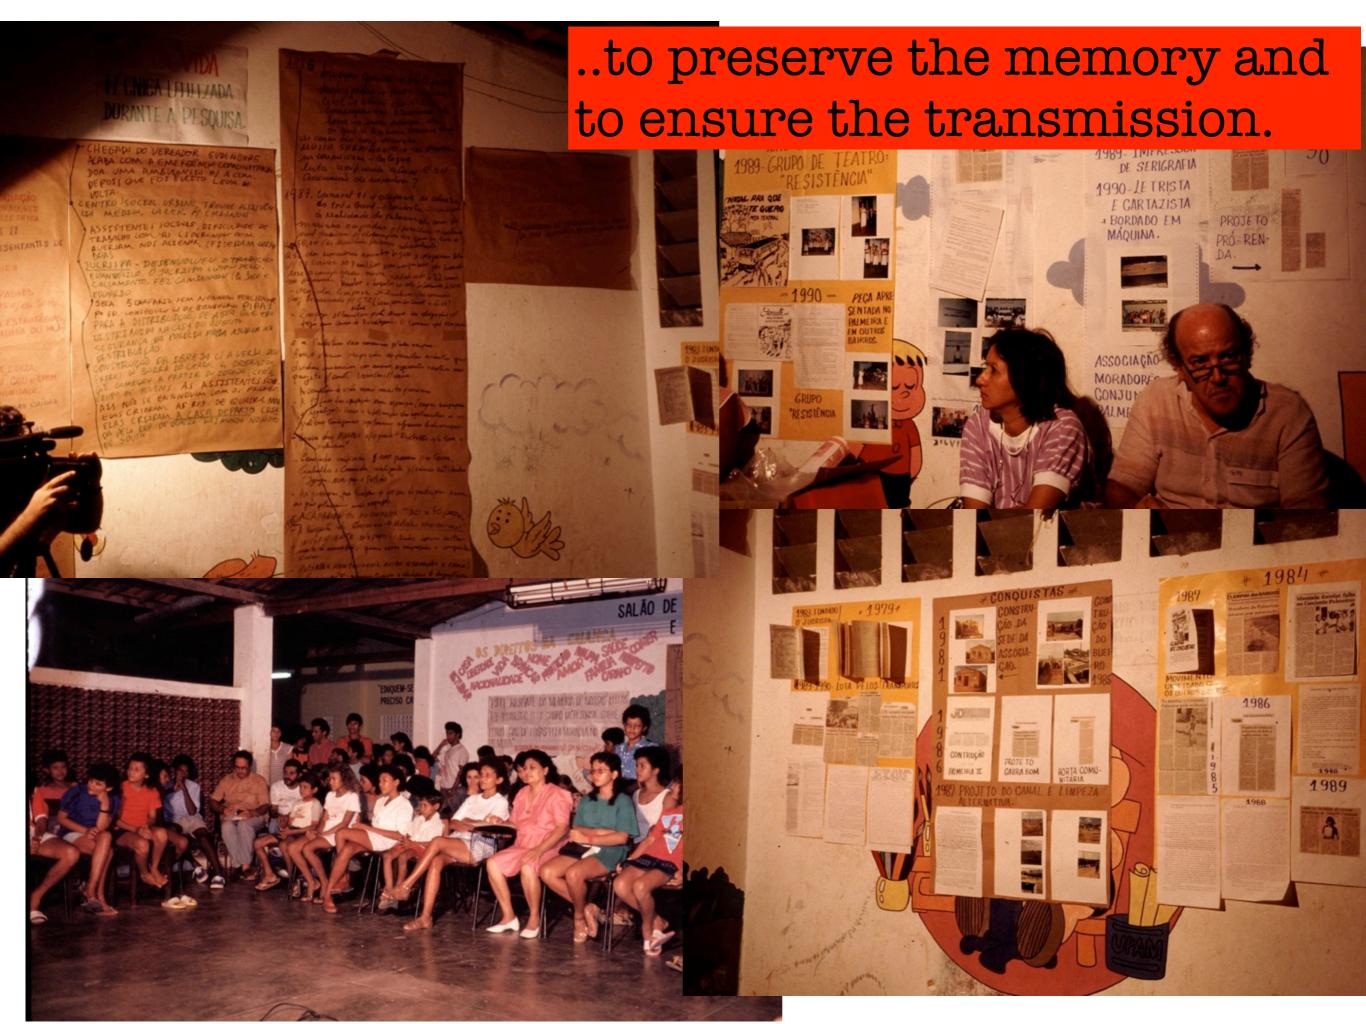

#### Self-define strategies, draw up, plan, train, implement, evaluate

Awakening / training / producing the citizen expertise Sustaining the oriented structures for creation, collection, development, and transmission of knowledge

Developing methods of collective production, living together (forums' structure, co-production of the writtings, watching, evaluation, critical education, etc.)