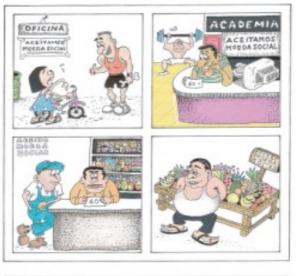

#### Principal characteristics

- 1 It is the community itself who decides to create a bank and who becomes its manager and owner;
- 2 The community bank always acts with a credit line in national currency - reais - (for production) and another credit line in social currency (for production and consumption);