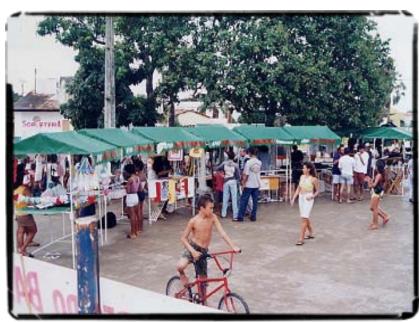

3 Culinary Festival and 18 Fair Markets in Fortaleza in 2012, gathering more than 3 300 inhabitants.