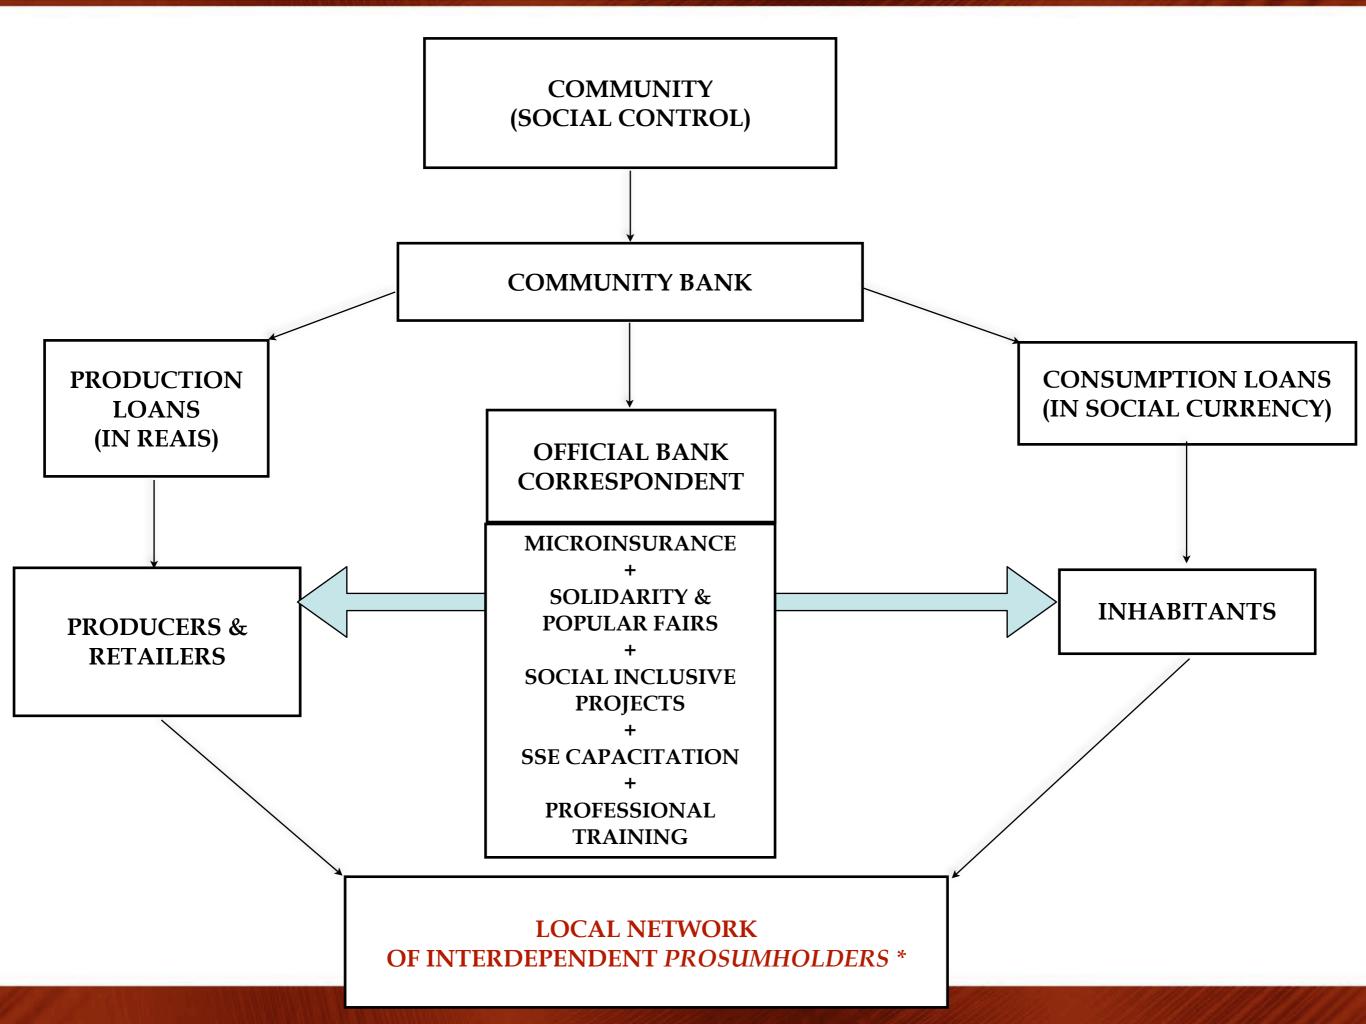

## Community Banks (CB)

provide a set of interdependent financial services, gathered in a network, of community and associative nature, and oriented towards the reorganization of local economies, in the prospect of the generation of employment and income, in the spirit of social economy.

#### Goal

Promote the sustainable development of low income territories, by stimulating the creation of local interdependant production and consumption networks based on mutual trust, real, larger and democratic participation, focusing on the need for more solidarity between people: because all citizens have common short, medium and long term interests.

#### Strategy

It is based on the endogenous development of cities, starting from the valorization of products and services of each area, stimulating the local networks of prosumholders (active incitation to produce and consume locally, as a responsible stakeholder and in solidarity) as an accelerator for the generation of employment and income.

#### Principal characteristics

- 1 It is the community itself who decides to create a bank and who becomes its manager and owner;
- 2 The community bank always acts with a credit line in national currency - reais - (for production) and another credit line in social currency (for production and consumption);

- 3 It stimulates the endogenous development of the community through the creation of a local network of *prosumholders\**;
- 4 It supports the small businesses in their marketing strategies (solidarity markets & shops, central purchasing services, among others);
- 5 It targets a public characterized by a high level of social vulnerability.

#### Other characteristics

- It helps with the process of the community's organization.
- It gives visibility and credibility to the district/city.
- It promotes the community's financial education and raises awareness to social economy principles.
- It "stands as guarantor" of the community (opens doors) for other partnerships.
- It potentiates and reinforces the territorial capacities.