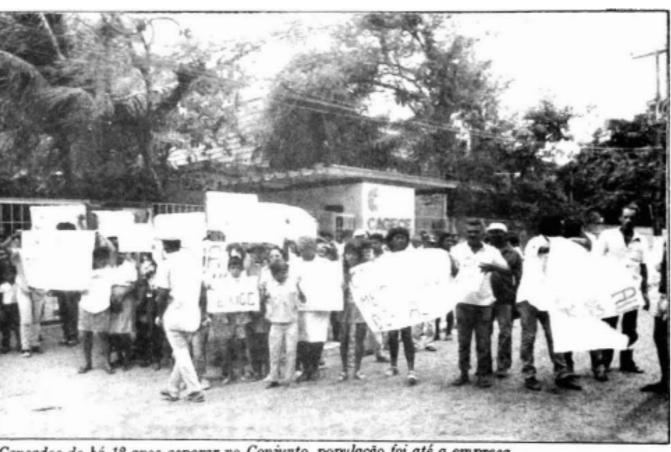

#### Congresso debate privatização das telecomunicações

perário padrão será escolhido amanhã no Ses

Moradores do Palmeira vão à Cagece Cobrar agilização na ligação d'água A empresa culpa o Plano Bresser por sustar recursos no valor de CeS 23 milhões

#### Golbery recebe extrema-unção

Cansados de esperar que a Cagece proceda às ligações d'água no Conjunio Polmeiras, os moradores decidi-ram faser uma manifestação. E foram em passenta até à sede da empresa para demarciar — Página 3 Estado de emergência