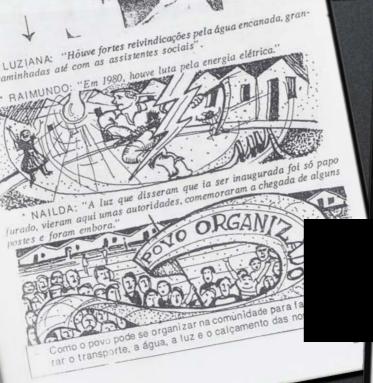

houve luta pela energia elétrica.

rar o transporte, a água, a luz e o calçamento das t

- ORIGEM DOS MORADORES: Desabrigados de enchentes e famíli desapropriadas de outras favelas.
- Terreno loteado pela Prefeitura e espontaneamente construído. A favela é de responsabilidade da FUNDAÇÃO DO SERVIÇO SOC DE FORTALEZA (FSSF).
- SITUAÇÃO ECONÔMICA: 60% da população desempregada. Pred na a economia informal, biscateiros a nelos, serventes e outras p

\* D. SOCORRO: "Foi o movimento Olha Nós Aqui... de Novo! quem organizou a luta pelos transportes coletivos. Fizemos abaixo-assinado,

No dia 23 de abril - a grande vitória - A CTC (Companhia de Transportes Coletivos - Prefeitura) começa a co-explorar a linha do Palmeira, Ao mesmo tempo é festejada a conquista da energia elétrica para a área de ocupação do Aldaci Barbosa.