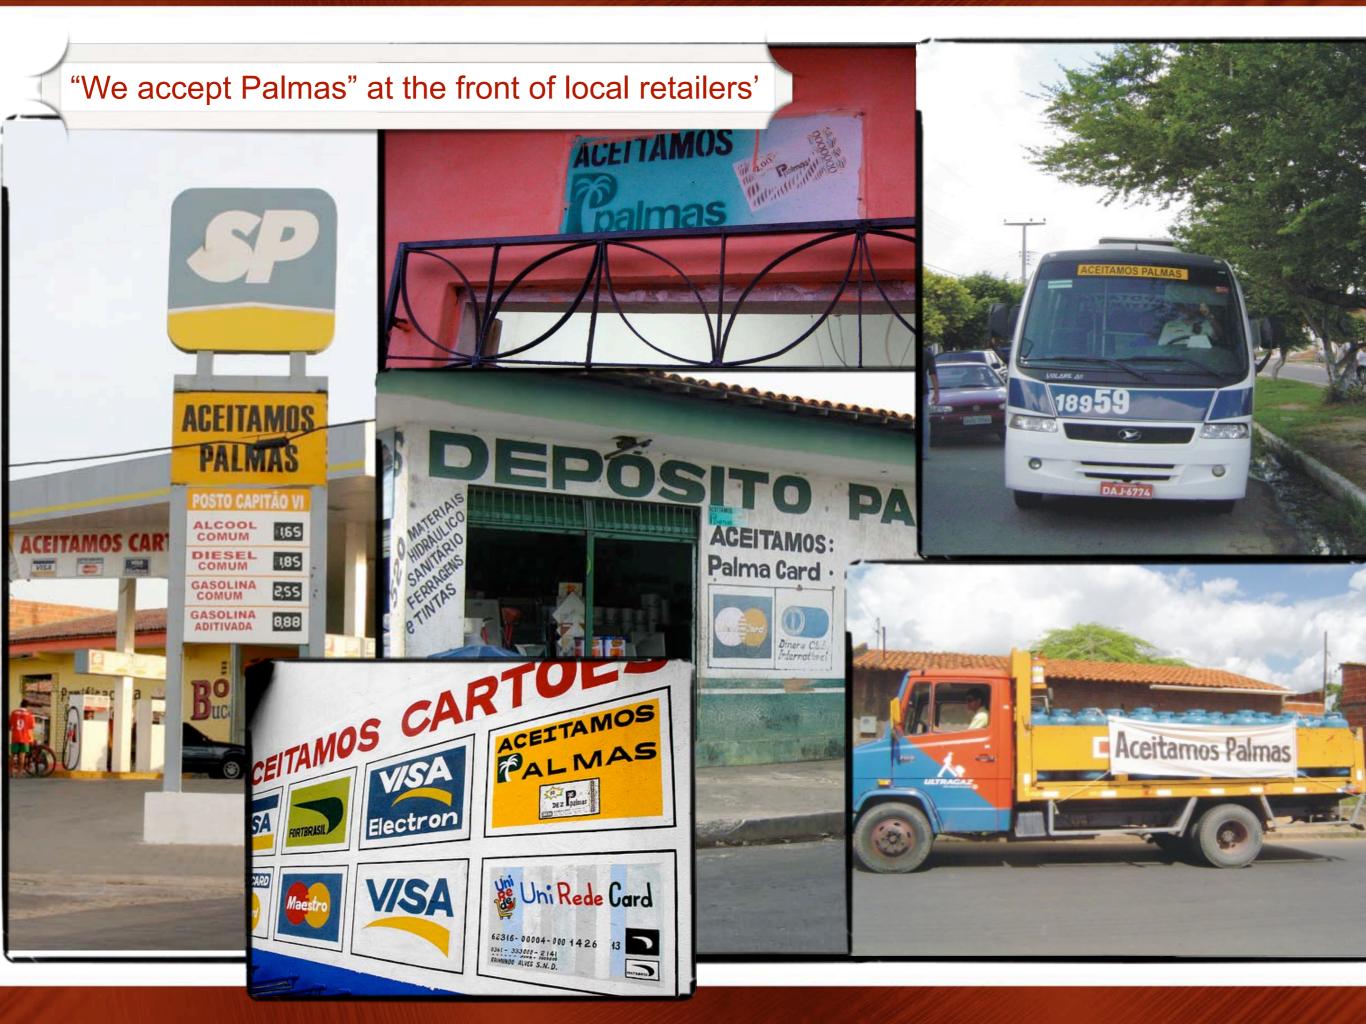

OBS.: Onde esta a logo preta será o selo Holografico, o selo é um pouco maior por causa do clichê.

5% of incitative discount for customers paying in local currency.

The banknotes are perfectly secure.

Community bank counters