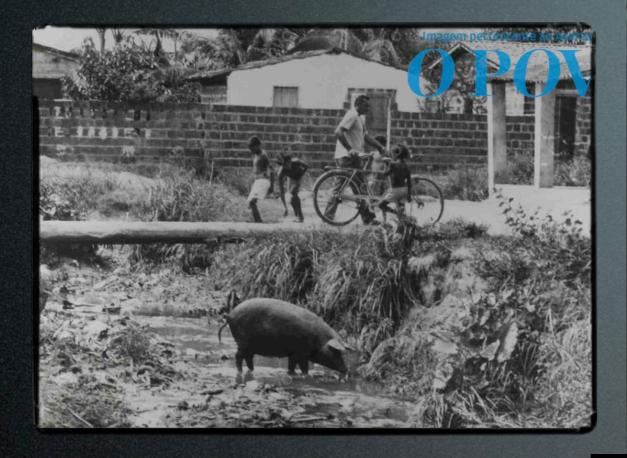

Fortaleza do povo

Palmeiras enfeixa problemas iguais aos de favela

ema de Capron purque esto podem actor com as despo reciones o diquido das cacimbas, su quando tiem, dos

tudarises. O desenteresse dos governuotes para com as feculdades de população de bassa renda amença a única

#### Golbery recebe extrema-unção

Cansados de esperar que a Cagece proceda às ligações d'água no Conjunio Polmeiras, os moradores decidi-ram faser uma manifestação. E foram em passenta até à sede da empresa para demarciar — Página 3 Estado de emergência

#### Falta dágua é o maior problema do Palmeiras

Iniciadcurso n

Homenagem ao Gen.

..in order to get heard!