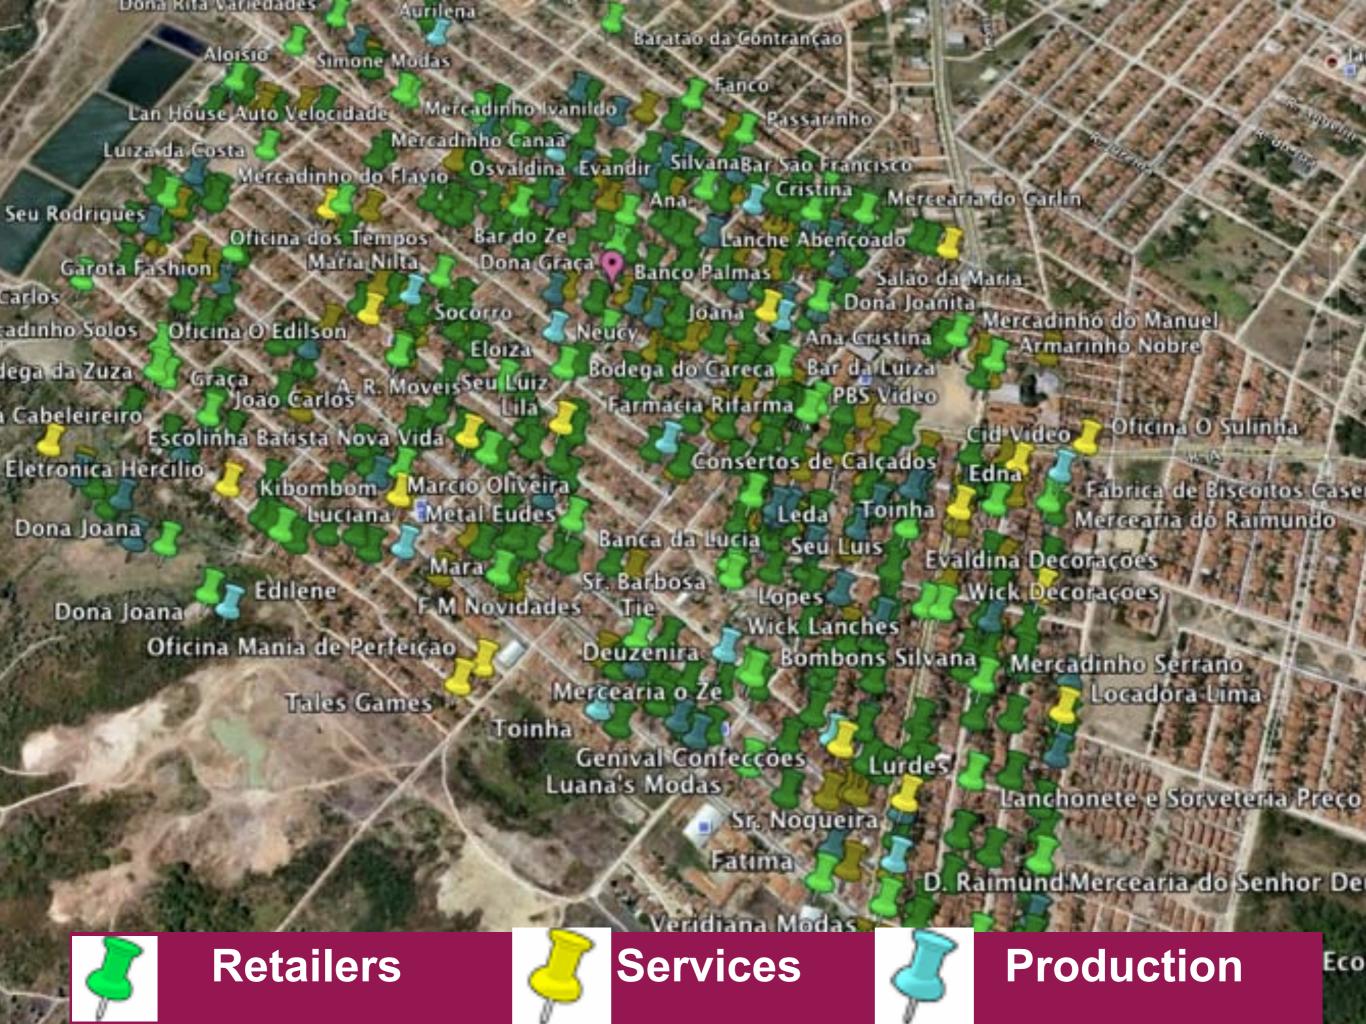

#### Methods and tools for strategic planning

- ▶ a cartography of the local production and consumption,
- a local & circulating social currency,
- permanent innovation & animation, mobilization and sensitization (awareness raising/social communication) of the community,
- ▶ plural partnerships (gathering the stakeholders/ nourishing & oxygenating communities' views & living conditions) for hybridization of resources and greater community resilience.

## Consumption cartography - Conjunto Palmeiras 2011 Maintenance products