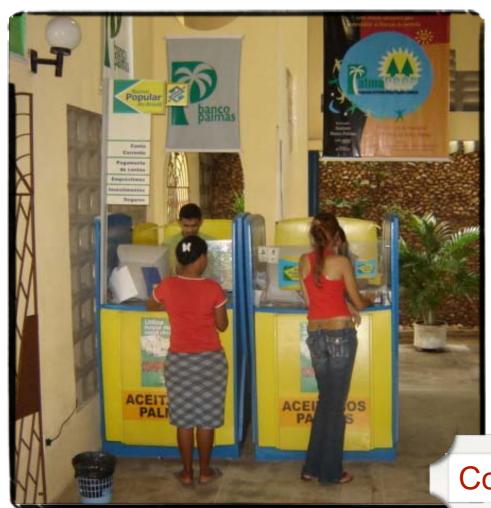

OBS.: Onde esta a logo preta será o selo Holografico, o selo é um pouco maior por causa do clichê.

5% of incitative discount for customers paying in local currency.

The banknotes are perfectly secure.

Community bank counters