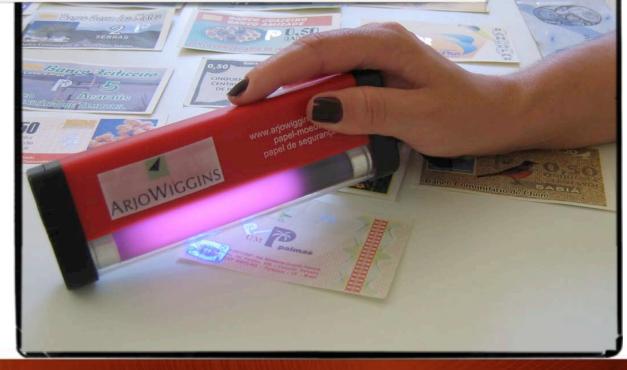

OBS.: Onde esta a logo preta será o selo Holografico, o selo é um pouco maior por causa do clichê.

5% of incitative discount for customers paying in local currency.

The banknotes are perfectly secure.

Community bank counters