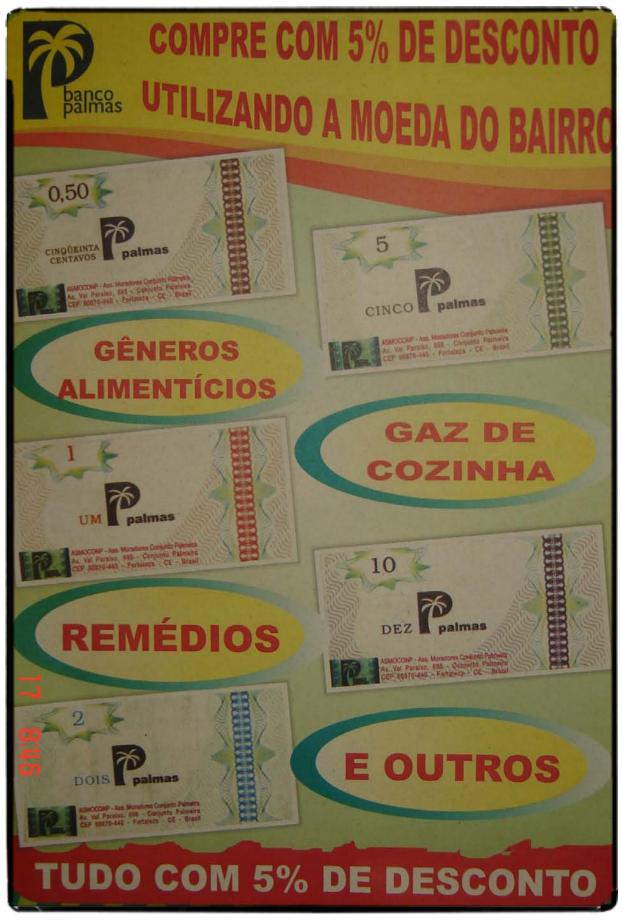

OBS.: Onde esta a logo preta será o selo Holografico, o selo é um pouco maior por causa do clichê.

5% of incitative discount for customers paying in local currency.

The banknotes are perfectly secure.

Community bank counters