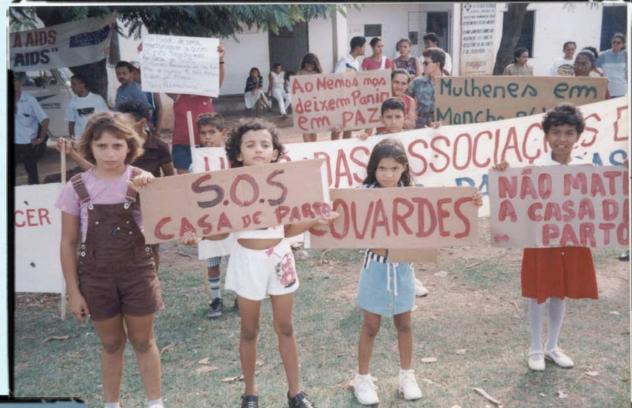

#### LANÇAMENTO DO MOVIMENTO "OLHA NÓS AQUI... DE NOVO" - 1990

MOVIMENTO UNIFICADO DOS GRUPOS ORGANIZADOS DO CONJUNTO PALMEIRA

\* PADRE CHICO: "No dia 17 de fevereiro é lançado o movimento Olha Nós Aqui... de Novo! Era uma tentativa de fortalecer a luta, unificando todas as organizações comunitárias do Conjunto Palmeira."

\* D. SOCORRO: "Foi o movimento Olha Nós Aqui... de Novo! quem organizou a luta pelos transportes coletivos. Fizemos abaixo-assinado,

No dia 23 de abril - a grande vitória - A CTC (Companhia de Transportes Coletivos - Prefeitura) começa a co-explorar a linha do Palmeira, Ao mesmo tempo é festejada a conquista da energia elétrica para a área de ocupação do Aldaci Barbosa.

Em julho de 1990 foi organizada uma passeata com as crianças para

VAMOS AVALIAR A CARTILHA?

1 - DO QUE VOCÊ MAIS GOSTOU?

2 - DE QUE VOCÊ NÃO GOSTOU?

Raising citizen expertise..