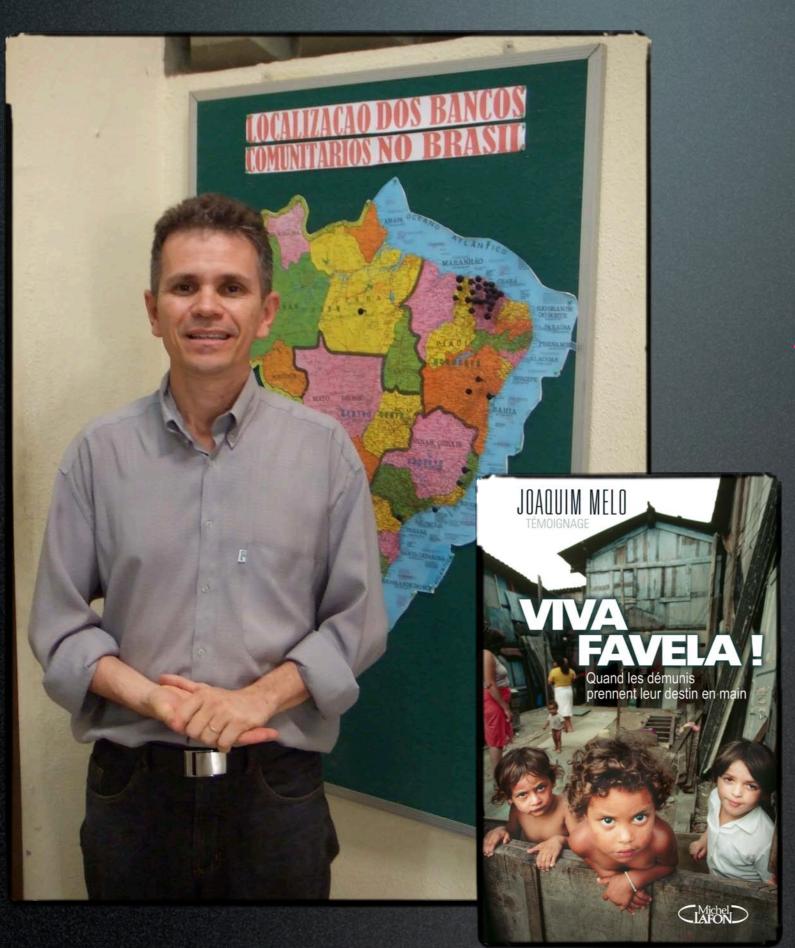

### A brazilian Community Development Banks Network

#### 103 CDB created in Brazil since 1998

98% of the people interviewed affirm that the Palmas Bank contributed to the development of the district

90% affirm that the Palmas Bank contributed to the improvement of the living conditions of the district