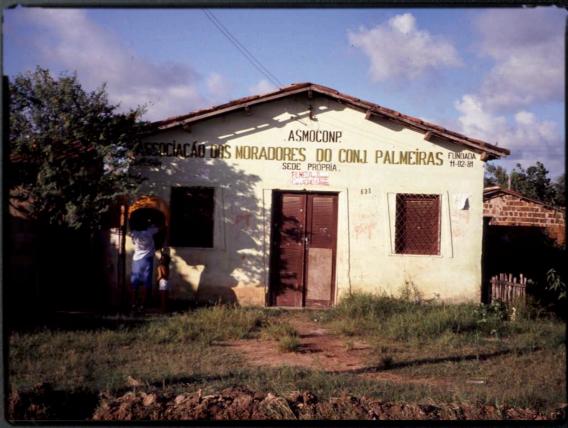

### 1981 - Organising Creation of the ASMOCONP, Palmeiras inhabitants' local association

Cansados de há 12 anos esperar no Conjunto, população foi até a empresa

Os moradores pedem redução ou parcelamento da taxa de Cz\$ 2.094,00