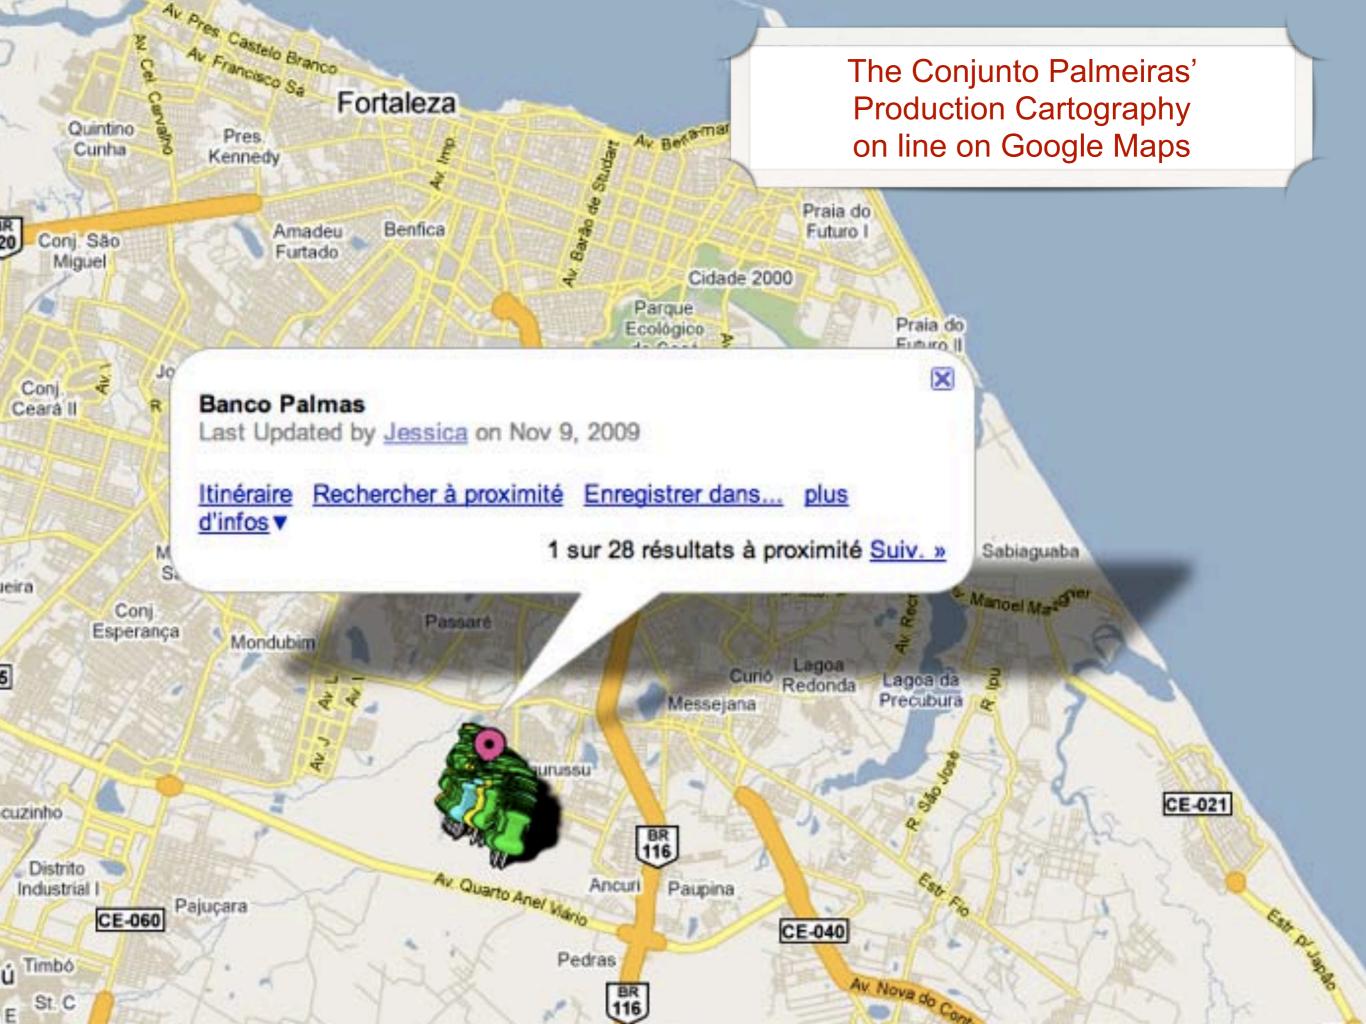

#### Methods and tools for strategic planning

- ▶ a cartography of the local production and consumption,
- a local & circulating social currency,
- permanent innovation & animation, mobilization and sensitization (awareness raising/social communication) of the community,
- ▶ plural partnerships (gathering the stakeholders/ nourishing & oxygenating communities' views & living conditions) for hybridization of resources and greater community resilience.

## Consumption cartography - Conjunto Palmeiras 2011 Maintenance products