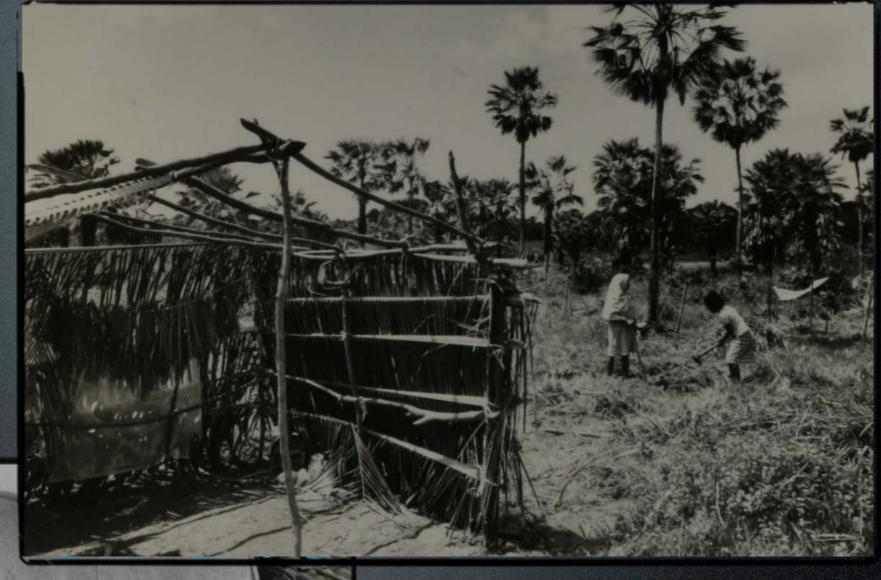

## The 70's & 80's

Exile, organisation, communication & struggles

A context of extreme poverty..

..degraded sanitarian and environnemental living conditions..

Essas pessnas foran

Moradores do Palmeiras foram ao Cambeba, onde pleitearam o Sanear

Fortaleza do povo

Palmeiras enfeixa problemas iguais aos de favela

ema de Capron purque esto podem actor com as despo reciones o diquido das cacimbas, su quando tiem, dos

tudarises. O desenteresse dos governuotes para com as feculdades de população de bassa renda amença a única